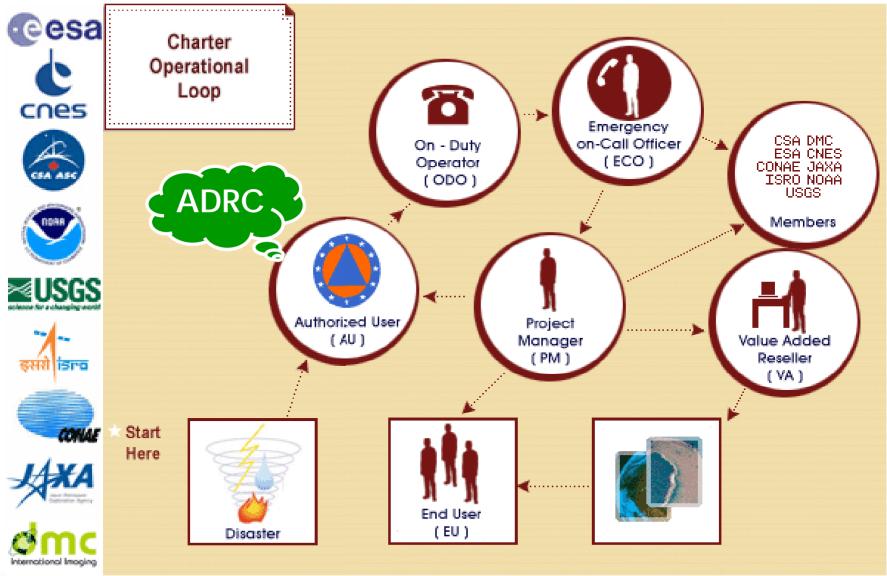

)

- Reduce time interval from observation request to data dissemination
  - JPT organizations who has earth observing satellite are welcomed to provide emergency observation
  - Cooperation with other initiatives (International Charter, etc.)
- Development of higher-resolution sensor for next generation of satellite
- Accumulation of archive data



# Aiming for a Higher Performance (2)

- Development of remote sensing technology and damage estimation algorism
  - To provide different kinds of information to satisfy various requirement of disaster management
- Combination with information communication technology to improve Internet environment
  - To utilize WINDS (Wideband Internetworking Engineering Test and Demonstration Satellite) from 2008



#### **Joining International Charter**





## **Combining with Communication Satellite**





## **SUMMARY**

- Sentinel-Asia was a internet-based Web-GIS platform providing disaster information in the Asia-Pacific region under cooperation among APRSAF, ADRC, Digital Asia and international organizations based on best-efforts and voluntary initiatives
- Accepts emergency disaster observation by ALOS at present after a large-scale disaster and the wildfire and flood monitoring will function soon
- It could be a useful tool for disaster management especially when it is combined with local GIS, social and economic information
- Utilization of communication satellite is expect to speed or enable real time disaster information exchange
  between the data providers and the end users



# Thank you for your attention