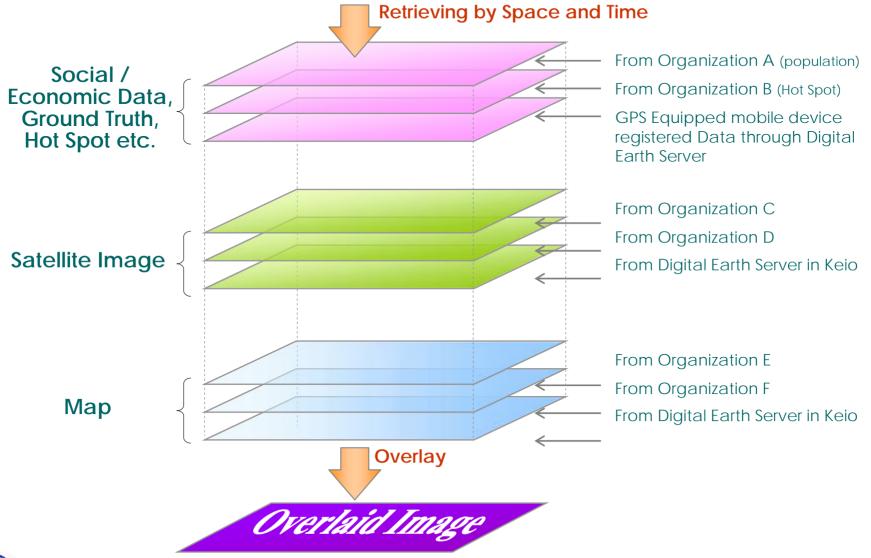

### Data Interface

- Ground Truth Data
- Fine Regional Digital Maps

### **Image of Data Processing**