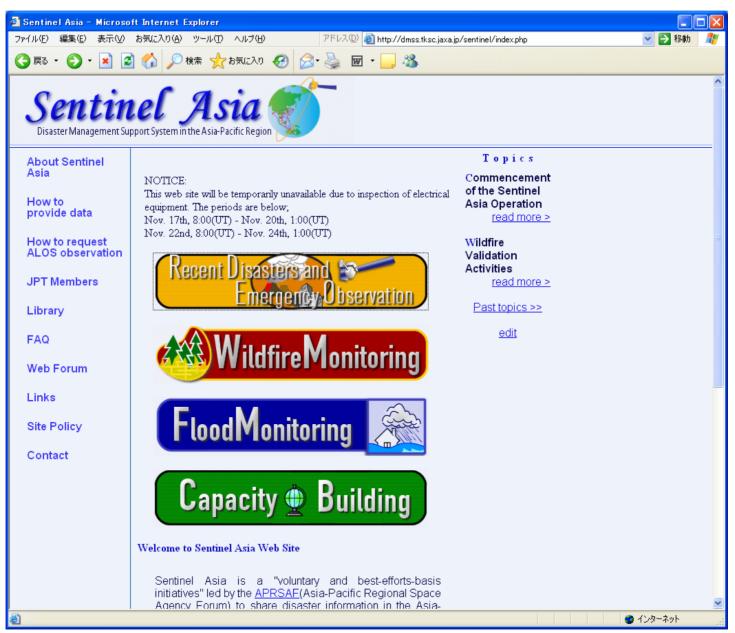

an and JPT membership.



#### Framework

Voluntary and best-efforts-basis initiative by participating organizations and cooperation among APRSAF, ADRC, Digital Asia and international organizations



## **Main Activities**

- Emergency observation in case of major disasters by ALOS and other available resources for ADRC members and JPT space agencies
- Wildfire monitoring by MODIS
- Flood monitoring by TRMM and AMSER-E
- Capacity-building for utilization of satellite images for disaster management

#### Accept emergency observation from October 24, 2006



#### **Overall Flow**





### Data Interface



- Ground Truth Data
- Fine Regional Digital Maps



### **Image of Data Processing**





### **Operation Flow of ALOS Observation**





### http://dmss.tksc.jaxa.jp/sentinel/index.php





#### **View Archived Disaster Information**

| 「ァイル(E) 編集(E) 表示(V) お気に入り(A) ツール(T) ヘルブ(H) |               |             | アドレス型 🙋 http://arrs.adrc.or.jp/adrc/MyMap/adrc/index.jsp?AUTHORIZED=yes&USERPROFILEKEY=1132191860541&MAPDIR=401. 🚩 🛃 移動                                                                                                                                                                                     |  |  |  |  |
|--------------------------------------------|---------------|-------------|--------------------------------------------------------------------------------------------------------------------------------------------------------------------------------------------------------------------------------------------------------------------------------------------