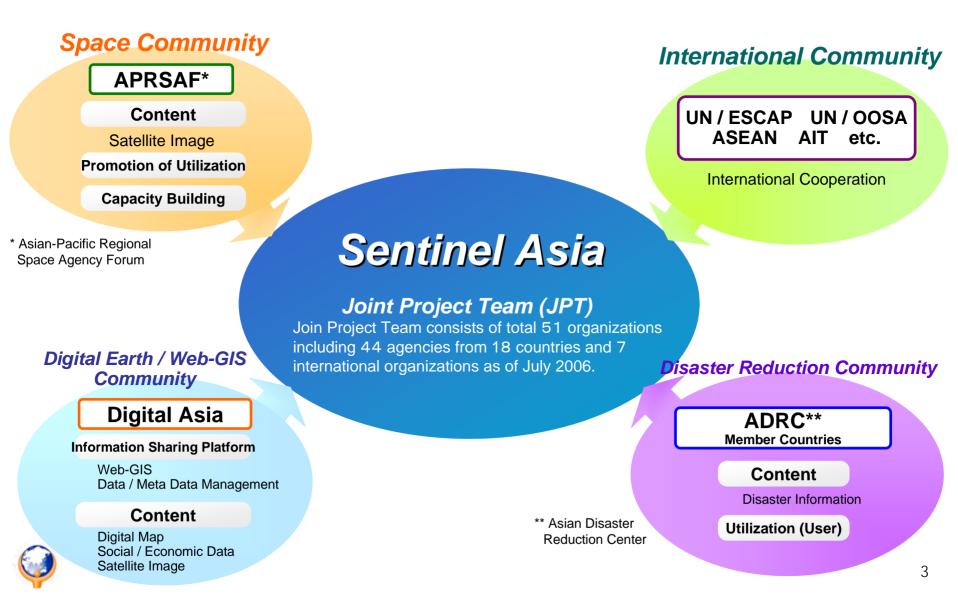

### Background

- APRSAF-11, Nov 2004, Australia, agreed that a coordinated rapid-response pilot project should be developed for effective disaster reduction in Asia-Pacific region
- APRSAF technical WS: "Disaster Reduction through Effective Space Technology Utilization in the Asia Pacific Region", held in May 2005, Malaysia, discussed the pilot project plan
- APRSAF-12, Oct 2005, Japan, approved the plan and initiated the pilot project
- The 1<sup>st</sup> Joint Project Team Meeting, Feb 2006, Vietnam, discussed the project implementation plan and JPT membership.

#### Framework

Voluntary and best-efforts-basis initiative by participating organizations and cooperation among APRSAF, ADRC, Digital Asia and international organizations

## **Main Activities**

- Emergency observation in case of major disasters by ALOS and other available resources for ADRC members and JPT space agencies
- Wildfire monitoring by MODIS
- Flood monitoring by TRMM and AMSER-E
- Capacity-building for utilization of satellite images for disaster management