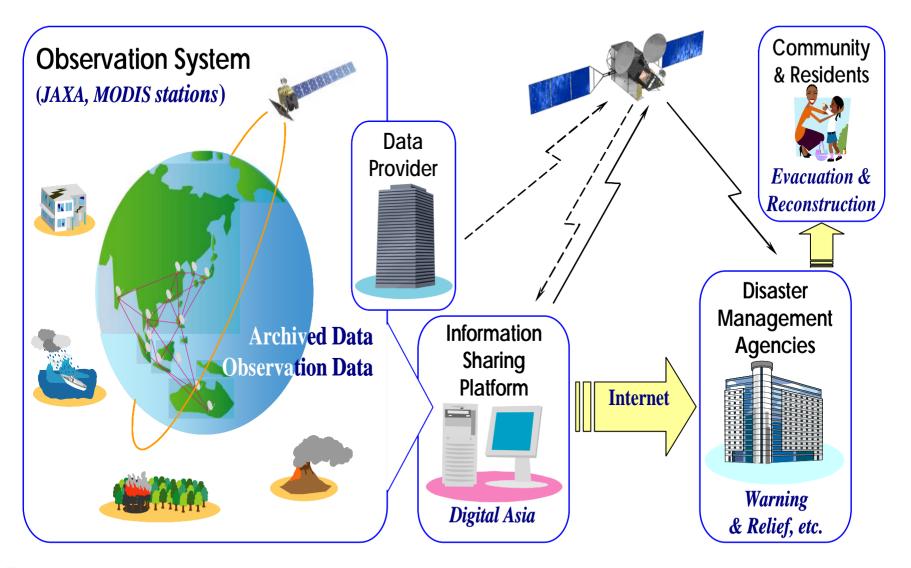

#### Framework

Voluntary and best-efforts-basis initiative by participating organizations and cooperation among APRSAF, ADRC, Digital Asia and international organizations

## **Main Activities**

- Emergency observation in case of major disasters by ALOS and other available resources for ADRC members and JPT space agencies
- Wildfire monitoring by MODIS
- Flood monitoring by TRMM and AMSER-E
- Capacity-building for utilization of satellite images for disaster management