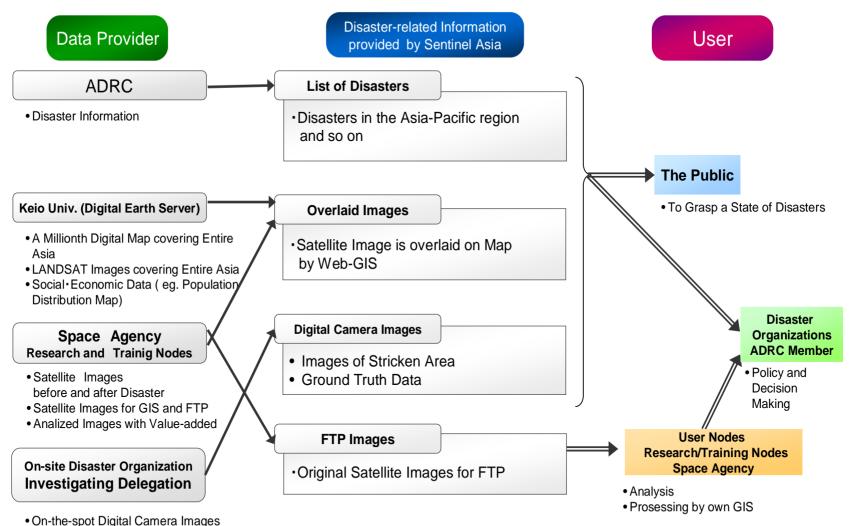

n
- APRSAF-12, Oct 2005, Japan, approved the plan and initiated the pilot project
- The 1<sup>st</sup> Joint Project Team Meeting, Feb 2006, Vietnam, discussed the project implementation plan and JPT membership.



#### Framework

Voluntary and best-efforts-basis initiative by participating organizations and cooperation among APRSAF, ADRC, Digital Asia and international organizations



## **Main Activities**

- Emergency observation in case of major disasters by ALOS and other available resources for ADRC members and JPT space agencies
- Wildfire monitoring by MODIS
- Flood monitoring by TRMM and AMSER-E
- Capacity-building for utilization of satellite images for disaster management

#### Accept emergency observation from October 24, 2006



#### **Overall Flow**





### Data Interface



- Ground Truth Data
- Fine Regional Digital Maps



### **Image of Data Processing**





### **Operation Flow of ALOS Observation**





### http://dmss.tksc.jaxa.jp/sentinel/index.php





#### **View Archived Disaster Information**

| 「ァイル(E) 編集(E) 表示(V) お気に入り(A) ツール(T) ヘルブ(H) |               |             | アドレス型 🙋 http://arrs.adrc.or.jp/adrc/MyMap/adrc/index.jsp?AUTHORIZED=yes&USERPROFILEKEY=1132191860541&MAPDIR=401. 🚩 🛃 移動                                                                                                                                                                                     |  |  |  |  |
|--------------------------------------------|---------------|-------------|-----------------------------------------------------------------------------------------------