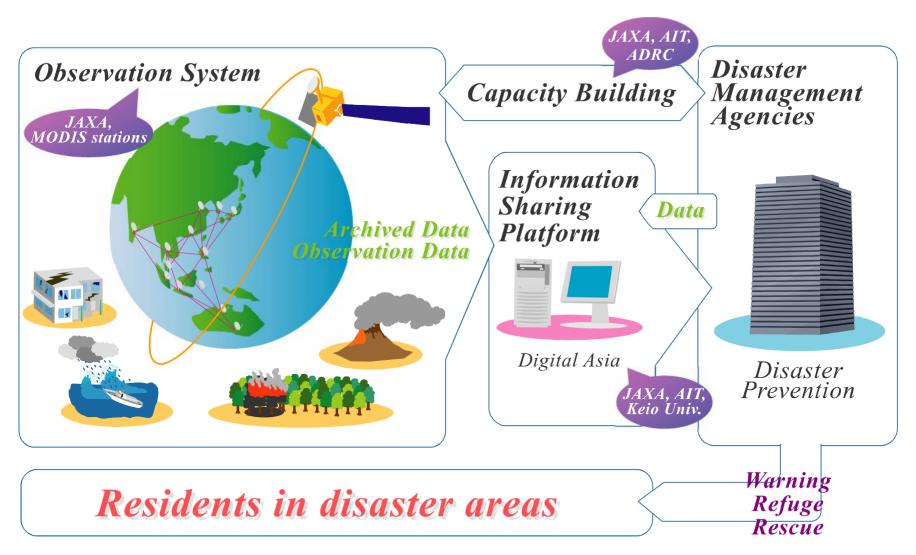

## **Main Activities**

- Emergency observation in case of major disasters by ALOS and other available resources for ADRC members and JPT space agencies
- Wildfire monitoring by MODIS
- Flood monitoring by TRMM and AMSER-E
- Capacity-building for utilization of satellite images for disaster management

#### **Overall Flow**